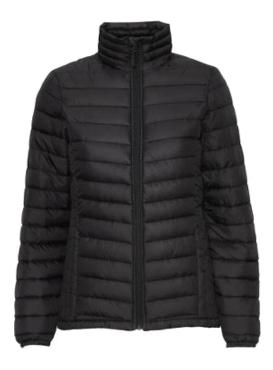

## Stadsing's Womens Jacket, black, S

SKU: 18382

Stadsing's popular shaped jacket with a unique design. It is incredibly light, but made of high quality materials. The jacket's adjustable bottom, two side pockets and an inner pocket allow you to be flexible when you are on the go.

- Elastic at the wrist
- Quality zippers
- Unique fit