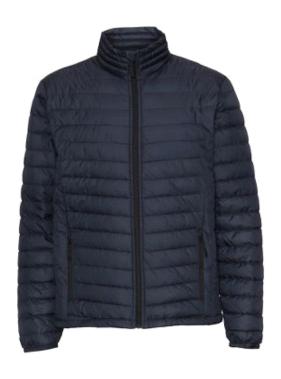

## Stadsing's Mens Jacket, navy, L

SKU: 18420

Stadsing's popular shaped jacket with a unique design. It is incredibly light, but made of high quality materials. The jacket's adjustable bottom, two side pockets and an inner pocket allow you to be flexible when you are on the go.

- · Elastic at the wrist
- Quality zippers
- Unique fit