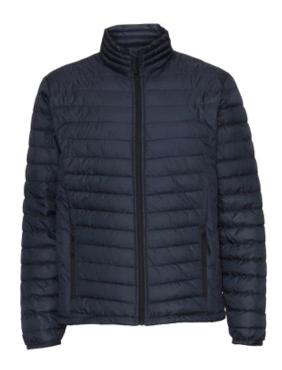

## Stadsing's Mens Jacket, navy, 2XL

SKU: 18422

Stadsing's popular shaped jacket with a unique design. It is incredibly light, but made of high quality materials. The jacket's adjustable bottom, two side pockets and an inner pocket allow you to be flexible when you are on the go.