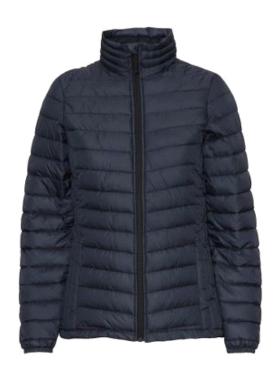

## Stadsing's Womens Jacket, navy, XL

SKU: 18429

Stadsing's popular shaped jacket with a unique design. It is incredibly light, but made of high quality materials. The jacket's adjustable bottom, two side pockets and an inner pocket allow you to be flexible when you are on the go.

- · Elastic at the wrist
- Quality zippers
- Unique fit