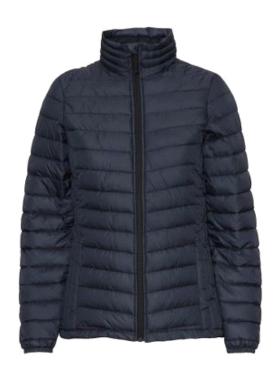

## Stadsing's Womens Jacket, navy, 2XL

SKU: 18430

Stadsing's popular shaped jacket with a unique design. It is incredibly light, but made of high quality materials. The jacket's adjustable bottom, two side pockets and an inner pocket allow you to be flexible when you are on the go.

- · Elastic at the wrist
- Quality zippers
- Unique fit