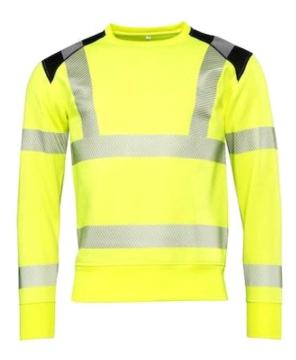

## Worksafe Perform Sweatshirt CI3, Hi-vis gul, M

SKU: 18904

Visibility-certified sweatshirt in a comfortable fit and stylish design. With 2x2 ribs at the neck and sleeve ends for extra durability. The sweatshirt has segmented reflections as well as stylish, black details at the shoulders. With soft, brushed cotton on the inside for comfortable comfort. Ideal for work in exposed environments that require increased visibility.