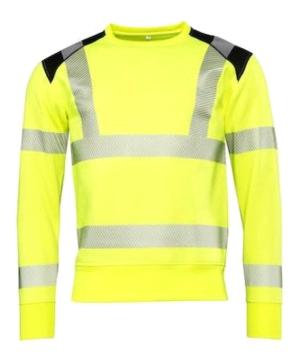

## Worksafe Perform Sweatshirt CI3, Hi-vis gul, XL

SKU: 18906

Visibility-certified sweatshirt in a comfortable fit and stylish design. With 2x2 ribs at the neck and sleeve ends for extra durability. The sweatshirt has segmented reflections as well as stylish, black details at the shoulders. With soft, brushed cotton on the inside for comfortable comfort. Ideal for work in exposed environments that require increased visibility.