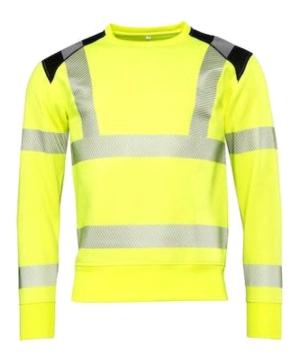

## Worksafe Perform Sweatshirt CI3, Hi-vis gul, 3XL

SKU: 18908

Visibility-certified sweatshirt in a comfortable fit and stylish design. With 2x2 ribs at the neck and sleeve ends for extra durability. The sweatshirt has segmented reflections as well as stylish, black details at the shoulders. With soft, brushed cotton on the inside for comfortable comfort. Ideal for work in exposed environments that require increased visibility.