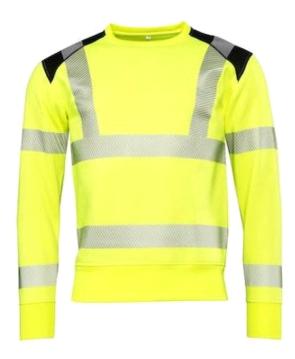

## Worksafe Perform Sweatshirt CI3, Hi-vis gul, 4XL

SKU: 18909

Visibility-certified sweatshirt in a comfortable fit and stylish design. With 2x2 ribs at the neck and sleeve ends for extra durability. The sweatshirt has segmented reflections as well as stylish, black details at the shoulders. With soft, brushed cotton on the inside for comfortable comfort. Ideal for work in exposed environments that require increased visibility.