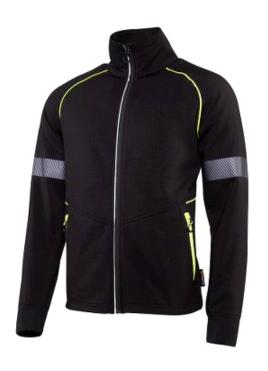

## Worksafe Jacket, Perform, CI1, Black, XS

SKU: 19186

Jacket with stretch fabric. The jacket has a comfortable, brushed inside. It provides a softer and warmer comfort as well as decorative black reflector. With full zipper at the front and a high collar that protects the neck. The jacket has several nice details such as Worksafe print on the shoulder and contrasting visual details on the front. Perfect for use as a warm layer over a t-shirt and under a shell jacket.

- Two front pockets with zipper
- High collar