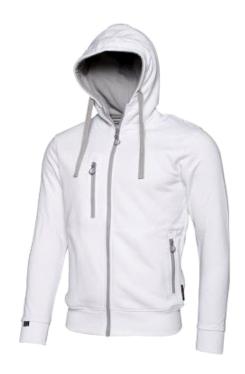

## Worksafe Hoodie, unisex, XS, white

SKU: 20045

Hoodie with long zipper at the front and chest pocket and 2 front pockets with zipper. Jersey fabric made of 80% cotton and 20% polyester. Discreet Worksafe print on the back of the shoulder.

- Zipper in front and chest pocket and 2 front pockets with zipper
- Brushed inside, which is nice and comfortable.
- Unisex-model