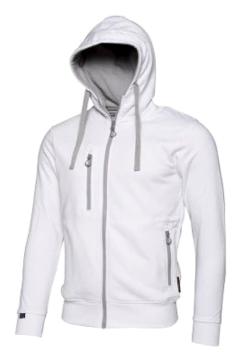

## Worksafe Hoodie, unisex, S, white

SKU: 20046

Hoodie with long zipper at the front and chest pocket and 2 front pockets with zipper. Jersey fabric made of 80% cotton and 20% polyester. Discreet Worksafe print on the back of the shoulder.

- Zipper in front and chest pocket and 2 front pockets with zipper
- Brushed inside, which is nice and comfortable.
- Unisex-model