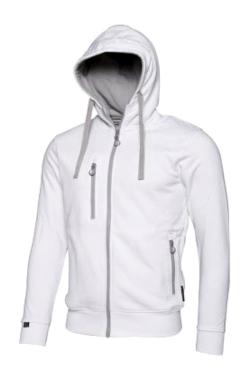

## Worksafe Hoodie, unisex, M, white

SKU: 20047

Hoodie with long zipper at the front and chest pocket and 2 front pockets with zipper. Jersey fabric made of 80% cotton and 20% polyester. Discreet Worksafe print on the back of the shoulder.

- Zipper in front and chest pocket and 2 front pockets with zipper
- Brushed inside, which is nice and comfortable.
- Unisex-model