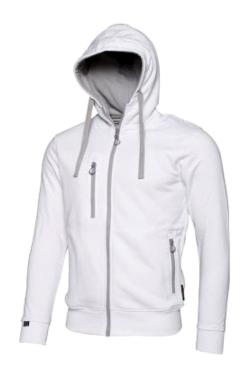

## Worksafe Hoodie, unisex, L, white

SKU: 20048

Hoodie with long zipper at the front and chest pocket and 2 front pockets with zipper. Jersey fabric made of 80% cotton and 20% polyester. Discreet Worksafe print on the back of the shoulder.

- Zipper in front and chest pocket and 2 front pockets with zipper
- Brushed inside, which is nice and comfortable.
- Unisex-model