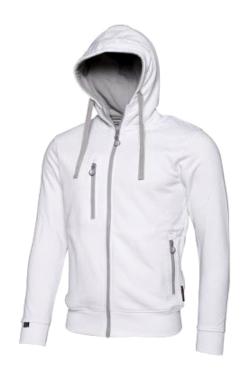

## Worksafe Hoodie, unisex, XL, white

SKU: 20049

Hoodie with long zipper at the front and chest pocket and 2 front pockets with zipper. Jersey fabric made of 80% cotton and 20% polyester. Discreet Worksafe print on the back of the shoulder.

- Zipper in front and chest pocket and 2 front pockets with zipper
- Brushed inside, which is nice and comfortable.
- Unisex-model