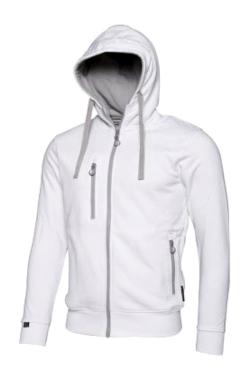

## Worksafe Hoodie, unisex, 2XL, white

SKU: 20050

Hoodie with long zipper at the front and chest pocket and 2 front pockets with zipper. Jersey fabric made of 80% cotton and 20% polyester. Discreet Worksafe print on the back of the shoulder.

- Zipper in front and chest pocket and 2 front pockets with zipper
- Brushed inside, which is nice and comfortable.
- Unisex-model