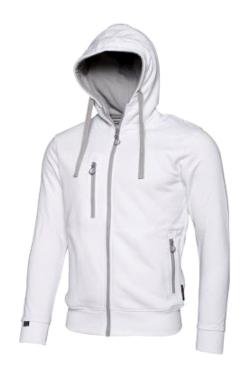

## Worksafe Hoodie, unisex, 4XL, white

SKU: 20052

Hoodie with long zipper at the front and chest pocket and 2 front pockets with zipper. Jersey fabric made of 80% cotton and 20% polyester. Discreet Worksafe print on the back of the shoulder.

- Zipper in front and chest pocket and 2 front pockets with zipper
- Brushed inside, which is nice and comfortable.
- Unisex-model