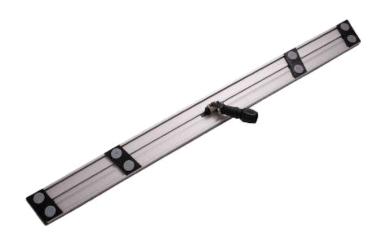

## Dan-Mop® Mop Frame Universal Connection, 120 cm

SKU: 2459

The frame has a universal lock for attaching the handle. Disposable mops are fitted onto the frame via push-in fittings. The frame comes with a sole attached. Fits handles with a diameter of 20 mm.

- With universal lock
- · Mops are attached via push-in fittings
- Fits disposable mops
- Fits handles item no. 2660, 2973, 2975 and 2859