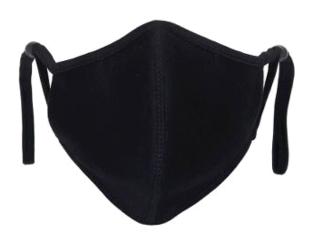

## Stadsing's mouthpiece / facemask in fabric, black

SKU: 25102

Washable 3-layer fabric mouthpiece, which is made of soft and delicious materials. It has an optimal fit and the combination of the three layers minimizes moisture formation, which provides better comfort. If you wear glasses, for example, you will therefore find that less dew is formed. This is partly due to the fact that the inner layer is made of mesh, which is known from sportswear for its ability to conduct moisture away from the skin. In the middle there is a layer of single jersey, which absorbs moisture. On the outside is a brushed isoli, where the inside absorbs moisture and the outside prevents moisture from penetrating. The mask is rounded over the nose and mouth, which gives a spacious fit and it ends close both at the nose and under the chin. The edge is finished with a soft mesh edging, which also forms adjustable ear straps. You can possibly tie a knot on the strap and cut off the excess length.