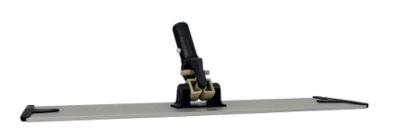

## Dan-Mop® Velcro Mop Frame, 40 cm

SKU: 2590

The frame's quick snap lock makes it both easy and fast to use. Velcro mops are easily fitted onto the frame by a light touch; mops can therefore be changed quickly and with minimal effort during the cleaning process.

- With quick snap lock
- With velcro fastener
- Fits mops item no. 4716, 2687, 2705 and 2906
- Fits handles item no. 2660, 2973, 2975 and 2859