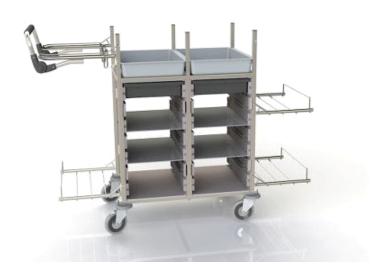

## Hotel linens Dan-Mop® Large

SKU: 26064

Light and at the same time solid linen trolley in a smart design with large wheels that are suitable for driving on carpets. The trolley is equipped with a height-adjustable drive handle, 6 fixed shelves for linen, two narrow drawers and three racks for laying linen.

- 6 fixed shelves
- 2 narrow pull-out drawers
- Height-adjustable drive handle

| Category               | Cleaning trolleys                                            |
|------------------------|--------------------------------------------------------------|
| BrandSymbol            | Dan-Mop°                                                     |
| Material               | Stainless steel                                              |
| Size wheel (mm)        | 125                                                          |
| Affaldssystem (ltr.)   | 70                                                           |
| Comes with             | Waste system, Break, Ajustable handle, Storage unit for mops |
| Redskabsholder (stk.)  | 1                                                            |
| Plastic trays          | 4                                                            |
| Outer packaging - size | L: 1477 - B: 541 - H: 1050                                   |
| Gross weight (kg)      | 33.9                                                         |
| Net weight (kg)        | 30                                                           |
| Delivered              | Sampled                                                      |
| Commodity Number       | 8715001000                                                   |