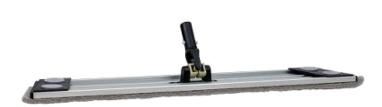

## Dan-Mop® Mop Frame with Quick Snap, 60 cm

SKU: 2626

The frame's quick snap lock makes it both easy and fast to use. Mops are attached to the frame via push-in fittings. The Dan-Mop® Mop Frame Quick Snap comes with a sole attached. Fits handles with a diameter of 20 mm.

- With quick snap lock
- Mops are attached via push-in fittings
- Fits mops item no. 2624 and 2645
- Fits handles item no. 2660, 2973, 2975 and 2859