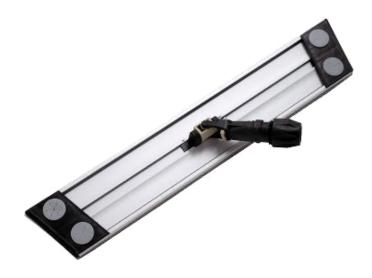

## Dan-Mop® Mop Frame Universal Connection, 60 cm

SKU: 2729

The frame has a universal lock for attaching the handle. Mops are fitted onto the frame via push-in fittings. The frame comes with a sole attached. Fits handles with a diameter of 20 mm.

- With universal lock
- Mops are attached via push-in fittings
- Fits mops item no. 2624 and 2645
- Fits handles item no. 2578, 2660, 2973, 2975 and 2859