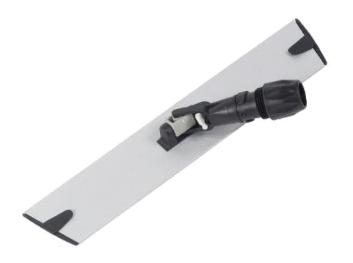

## Dan-Mop® Velcro Mop Frame Universal Connection, 60 cm

SKU: 2739

The frame has a universal lock for attaching the handle. Velcro mops are easily fitted onto the frame by a light touch; it is therefore both easy and fast to change mops during the cleaning process.

- With universal lock
- With velcro fastener
- Fits mops item no. 4717 and 2686
- Fits handles item no. 2660, 2973, 2975, 2859 and 2578