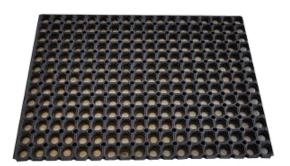

## Multi-Tex® ring mat, 150 x 100 x 2,3 cm

SKU: 2768

Traditional workplace mat in durable natural rubber. Relieves sore legs and back when standing still. Suitable for entrances. A robust mat for outdoor use in areas with very high traffic. Can withstand extreme weather conditions.