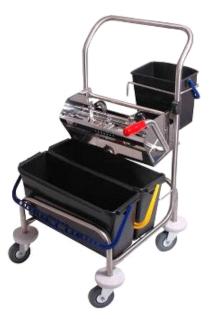

## Dan-Mop® JJ-Hytech, 2-Bucket with press

SKU: 2851

Used primarily for edge washing in supermarkets and sports halls. The system is flexible and mop and feeder come under shelves, chair rows, gangs and the like. Pressing of the flat mop takes place in stainless steel press.

## **Specifications**

| Category               | Cleaning trolleys             |
|------------------------|-------------------------------|
| BrandSymbol            | Dan-Mop <sup>®</sup>          |
| Material               | Stainless steel, Plastic      |
| Measure                | L58 x W60 x H100 cm           |
| Size wheel (mm)        | 100                           |
| Comes with             | Break                         |
| 6 ltr. bucket/-s       | 1 pcs. / L24 x W27.5 x H23 cm |
| 15 ltr. bucket/-s      | 2 pcs. / L52 x B19 x H27 cm   |
| Weight (kg)            | 15.8                          |
| Outer packaging - size | 96x55x66                      |
| Net weight (kg)        | 16                            |
| Delivered              | Unsampled                     |
| Commodity Number       | 8716800000                    |