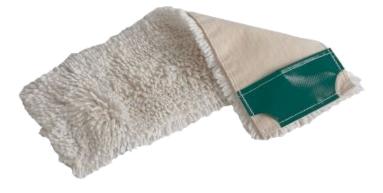

## Hytech super mop, 40 cm

SKU: 2853

A mop made from viscose/nylon which can be used on all surfaces that can withstand water. Limit the use of water when cleaning parquet floors and wooden floors.

Material: 50% viscose/50% nylon