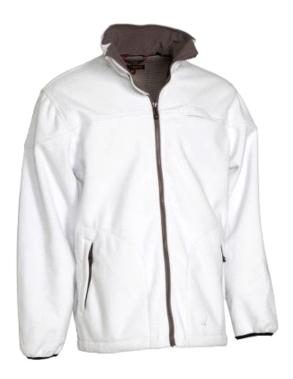

## **Product**

SKU: 28661

## **Specifications**

| BrandSymbol  Colour  White  Material  Polyester 3, Fleece  Size  XS  Sex  Men, Women  Washing symbols  Gross weight (kg)  0.5  Net weight (kg)  0.5  Commodity Number  62014010 | Category          | Fleece jackets      |
|---------------------------------------------------------------------------------------------------------------------------------------------------------------------------------|-------------------|---------------------|
| Material Polyester 3, Fleece  Size XS  Sex Men, Women  Washing symbols                                                                                                          | BrandSymbol       | WORKSAFE            |
| Size XS  Sex Men, Women  Washing symbols                                                                                                                                        | Colour            | ☐ White             |
| Sex Men, Women   Washing symbols A A A A A A A A A A A A A A A A A A A                                                                                                          | Material          | Polyester 3, Fleece |
| Washing symbols  Gross weight (kg)  Net weight (kg)  0.5                                                                                                                        | Size              | XS                  |
| Gross weight (kg) 0.5  Net weight (kg) 0.5                                                                                                                                      | Sex               | Men, Women          |
| Net weight (kg) 0.5                                                                                                                                                             | Washing symbols   |                     |
|                                                                                                                                                                                 | Gross weight (kg) | 0.5                 |
| Commodity Number 62014010                                                                                                                                                       | Net weight (kg)   | 0.5                 |
| ·                                                                                                                                                                               | Commodity Number  | 62014010            |