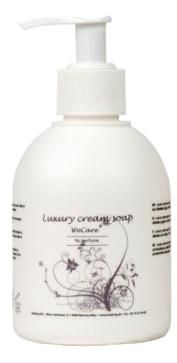

## WeCare® Luxury Cream Soap, Nordic Swan Ecolabel, no perfume, w/pump, 300 ml

SKU: 3020

This luxury cream soap is a white cream soap which moisturises the skin so that it is left silky-smooth and soft. Unscented and does not contain any dyes or parabens.