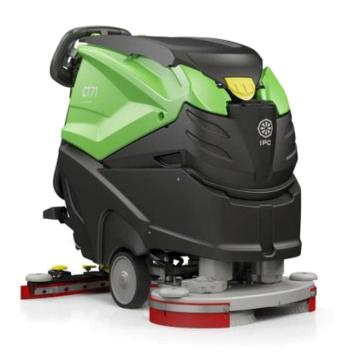

## Gansow CT70 BT60 Floor Scrubber, fully accessorized

SKU: 3193

The CT 70 is a professional scrubber-dryer designed for cleaning floors in medium to large spaces such as warehouses, industrial warehouse and supermarkets. This walk behind scrubber is one of the few in its category to be equipped with such a wide cleaning path from the 85 cm brush head, which guarantees high productivity and makes it possible to cover more surface in less time. The high quality suction motor also ensures effective drying on all surfaces.