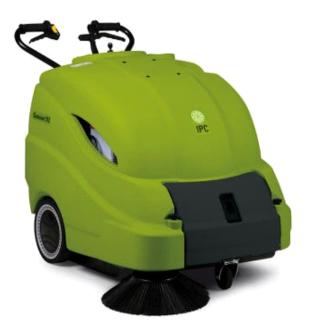

## Gansow 512ET Sweeper/suction machine

SKU: 3203

A robust sweeper with a large waste container and extra long driving time. There is an excellent view during work and the noise level is minimal. The machine is equipped with a waste flap for collecting larger waste and automatically adjusting the brush pressure on the head brush. A sweeper for both outdoor and indoor use..