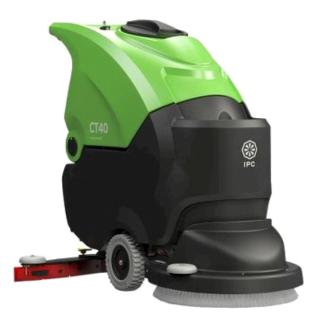

## Gansow CT40 BT50 with battery and charger.

SKU: 3206

A compact and high-performance floor scrubber dryer, perfect for professional use. Its compact design makes it suitable for floor cleaning in environments such as hospitals, offices and schools. Furthermore, this professional scrubber is equipped with EcoMode function for less water consumption.