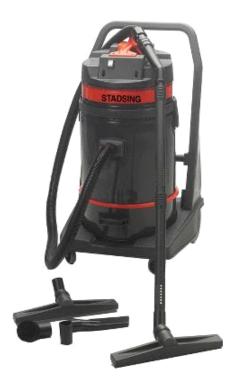

## Heavy duty vacuumer OS-147

SKU: 3211

Can also be used to absorb water. Standard accessories - 38 mm: 2-part pipe, dust filter, plastic hose 2.4 m with curved pipe, brush nozzle, water nozzle, furniture nozzle, joint nozzle, adapter.