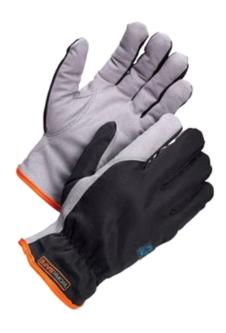

## Worksafe mounting glove A100W, size7/S

SKU: 3327

Washable gloves with a great fit and feeling. Fully lined with the upperhand in polyester. A great working glove.

## **Specifications**

| Category                 | Assembly gloves, Working gloves, Winter gloves |
|--------------------------|------------------------------------------------|
| BrandSymbol              | WORKSAFE                                       |
| Allergy information      | Chrome free                                    |
| Colour                   | ■ Grey ■ Black                                 |
| Material                 | Polyester &, Leather                           |
| Size                     | 7/S                                            |
| Approvals                | CE                                             |
| Category                 | 1                                              |
| Length of the glove (mm) | 230                                            |
| Powderfree               | No                                             |
| Glove is                 | Cold Resistant                                 |
| Net weight (kg)          | 0.1                                            |
| Commodity Number         | 62160000                                       |