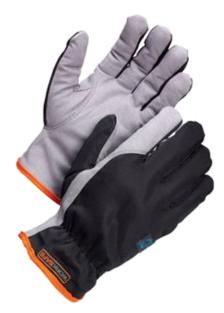

## Worksafe mounting glove A100W, size9/L

SKU: 3329

Washable gloves with a great fit and feeling. Fully lined with the upperhand in polyester. A great working glove.

## Specifications

| Category                 | Assembly gloves, Working gloves, Winter gloves |
|--------------------------|------------------------------------------------|
| BrandSymbol              | WORKSAFE                                       |
| Allergy information      | Chrome free                                    |
| Colour                   | Grey Black                                     |
| Material                 | Polyester 3, Leather                           |
| Size                     | 9/L                                            |
| Approvals                | CE                                             |
| Category                 | 1                                              |
| Length of the glove (mm) | 250                                            |
| Powderfree               | No                                             |
| Glove is                 | Cold Resistant                                 |
| Net weight (kg)          | 0.1                                            |
| Commodity Number         | 62160000                                       |