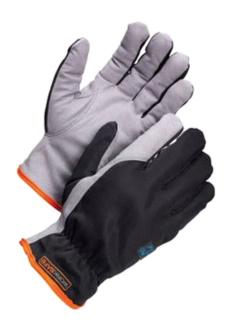

## Worksafe mounting glove A100W, size10/XL

SKU: 3330

Washable gloves with a great fit and feeling. Fully lined with the upperhand in polyester. A great working glove.

## **Specifications**

| Category                 | Assembly gloves, Working gloves, Winter gloves |
|--------------------------|------------------------------------------------|
| BrandSymbol              | WORKSAFE                                       |
| Allergy information      | Chrome free                                    |
| Colour                   | ■ Grey ■ Black                                 |
| Material                 | Polyester 3, Leather                           |
| Size                     | 10/XL                                          |
| Approvals                | CE                                             |
| Category                 | 1                                              |
| Length of the glove (mm) | 260                                            |
| Powderfree               | No                                             |
| Glove is                 | Cold Resistant                                 |
| Net weight (kg)          | 0.1                                            |
| Commodity Number         | 62160000                                       |