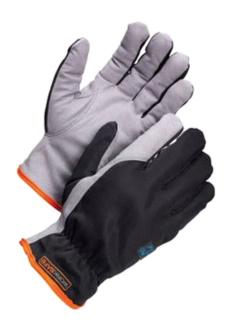

## Worksafe mounting glove A100W, size11/XXL

SKU: 3331

Washable gloves with a great fit and feeling. Fully lined with the upperhand in polyester. A great working glove.

## **Specifications**

| Category                 | Assembly gloves, Working gloves, Winter gloves |
|--------------------------|------------------------------------------------|
| BrandSymbol              | WORKSAFE                                       |
| Allergy information      | Chrome free                                    |
| Colour                   | ■ Grey ■ Black                                 |
| Material                 | Polyester 3, Leather                           |
| Size                     | 11/2XL                                         |
| Approvals                | CE                                             |
| Category                 | 1                                              |
| Length of the glove (mm) | 270                                            |
| Powderfree               | No                                             |
| Glove is                 | Cold Resistant                                 |
| Net weight (kg)          | 0.1                                            |
| Commodity Number         | 62160000                                       |