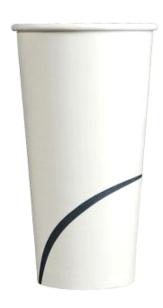

## Gastrolux® Cup, 50 cl

SKU: 3636

The cardboard cup is a disposable drinking cup intended for hot drinks such as coffee and tea. When using the cup for cold drinks, condensation will form on the outside of the disposable cup.