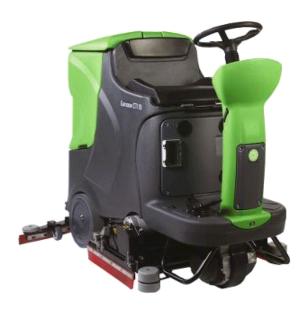

## Gansow CT110 BT70 + C.B.

SKU: 3860

Ideal for large spaces, the CT 110 is a ride-on scrubber-dryer designed for cleaning industrial floors, warehouses, workshops and shopping malls. With the possibility to have up to 4 hours continuous operation thanks to the large battery compartment, a wide cleaning path up to 85cm, and a dispensing system designed to save water and detergent, the CT 110 optimizes cleaning work to the maximum, making it practical, fast and effective.