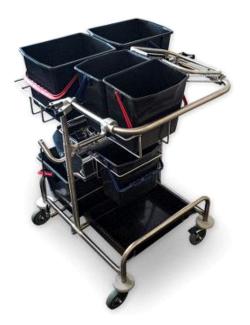

## Dan-Mop® Flat mop trolley, w/Bucket, foot operated.

SKU: 5000

A compact cleaning trolley with many buckets, waste system and shelf space. The trolley is made of stainless steel and can be adjusted to the height of the person using it.

The wagon consists of:

- Waste system: 60 ltr.
- 1 pcs. Plastic trays
- 2 pcs. Equipment hook
- 2 pcs. Boot shaper
- 2 pcs. 6 liter bucket
- 2 pcs. 10 l bucket
- 1 pcs. 22 lb. bucket