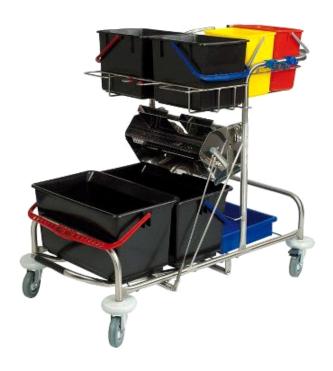

## Dan-Mop® Flat mop trolley, 2 Bucket, foot operated

SKU: 5001

A compact cleaning trolley with many buckets, waste system and shelf space. The trolley is made of stainless steel and can be adjusted to the height of the person using it. The cleaning trolley has 2 pieces. 22 liter buckets, which means avoiding dipping its dirty mop into the clean cleaning water. The 2-bucket system works so that squeezing the dirty mop takes place in a separate 22 -liter bucket.

## The wagon consists of:

- Waste system: 60 ltr.
- 1 pcs. Plastic trays
- 2 pcs. Equipment hook
- 2 pcs. Boot shaper
- · 2 pcs. 6 liter bucket
- 2 pcs. 10 l bucket
- 2 pcs. 22 lb. bucket

## **Specifications**

| Category               | Cleaning trolleys               |
|------------------------|---------------------------------|
| BrandSymbol            | Dan-Mop°                        |
| Material               | Stainless steel                 |
| Measure                | L107 x W66 x H94-107 cm         |
| Size wheel (mm)        | 100                             |
| Affaldssystem (ltr.)   | 60                              |
| Comes with             | Break, Hight regulation         |
| Redskabsholder (stk.)  | 2                               |
| Skafteholder (stk.)    | 2                               |
| Plastic trays          | 1 pcs. / L22 x W31 x H8 cm      |
| 6 ltr. bucket/-s       | 2 pcs. / L24 x W27.5 x H23 cm   |
| 10 ltr. bucket/-s      | 2 pcs.                          |
| 22 ltr. bucket/-s      | 2 pcs. / L52 x W29.7 x H26.5 cm |
| Weight (kg)            | 25                              |
| Outer packaging - size | 111x64x97                       |
| Net weight (kg)        | 32                              |
| Delivered              | Unsampled                       |
| Commodity Number       | 8715001000                      |