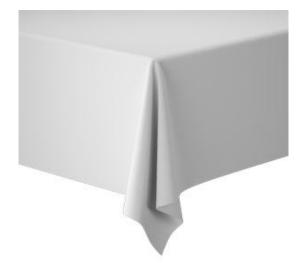

## Duni Table Cover, Dunilin, White, 1.25 x 25 m

SKU: 5135

Lay a beautiful Christmas table and create a cosy and elegant atmosphere with this timeless table cover in white. The table cover is both soft and smooth as well as heavyweight, which means it is not only durable but it also drapes beautifully.

- Quality table cover in timeless design
- 1.25 x 25 m
- A soft, smooth and heavyweight feel
- Creates a cosy and elegant ambience