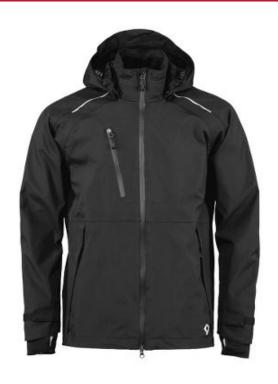

## Worksafe Shell Jacket, black, XS

SKU: 5704660099003

Durable shell jacket from Worksafe in wind and waterproof material with taped seams. Perfect for varying weather conditions.

- Detachable hood with 3-way adjustment
- Front pockets and chest pockets with zipper, two inner pockets, one of which in mesh for e.g. gloves