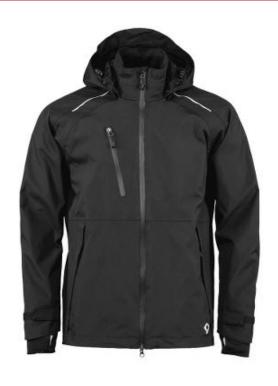

## Worksafe Shell jacket, L, black

SKU: 5704660099006

Durable shell jacket from Worksafe in wind and waterproof material with taped seams. Perfect for varying weather conditions.

- Detachable hood with 3-way adjustment
- Front pockets and chest pockets with zipper, two inner pockets, one of which in mesh for e.g. gloves