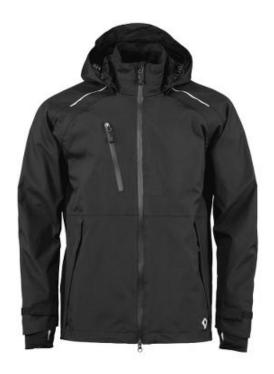

## Worksafe Shell jacket, XL, black

SKU: 5704660099007

Durable shell jacket from Worksafe in wind and waterproof material with taped seams. Perfect for varying weather conditions.

- Detachable hood with 3-way adjustment
- Front pockets and chest pockets with zipper, two inner pockets, one of which in mesh for e.g. gloves