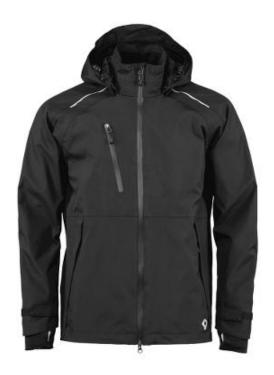

## Worksafe Shell jacket, 2XL, black

SKU: 5704660099008

Durable shell jacket from Worksafe in wind and waterproof material with taped seams. Perfect for varying weather conditions.

- Detachable hood with 3-way adjustment
- Front pockets and chest pockets with zipper, two inner pockets, one of which in mesh for e.g. gloves