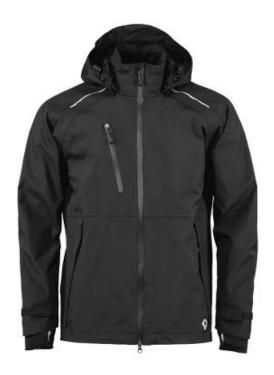

## Worksafe Shell jacket, 3XL, black

SKU: 5704660099009

Durable shell jacket from Worksafe in wind and waterproof material with taped seams. Perfect for varying weather conditions.

- Detachable hood with 3-way adjustment
- Front pockets and chest pockets with zipper, two inner pockets, one of which in mesh for e.g. gloves