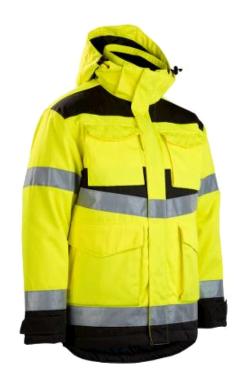

## Worksafe Hi-Vis Short jacket, L

SKU: 5705040223006

Winter jacket with warm lining from Worksafe with detachable hood and many pockets. Outer fabric in durable, dirt and water-repellent twill. Certified according to EN ISO 20471 Class 3, which increases visibility when working in exposed environments.

- · Detachable and adjustable hood
- Extended back with adjustable elastic drawstring at the bottom
- Two inner pockets, one of which is in mesh for gloves, etc. Mobile phone pocket, which can be reached from the outside