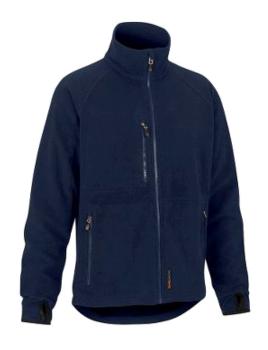

## Worksafe Add Fleece jacket, S, navy

SKU: 5705670065004

Anti-pilling-treated fleece jacket, with increased visibility. The fleece in the jacket provides warmth and facilitates moisture transport.

- One chest pocket with zipper and two front pockets with zipper
- Extended back