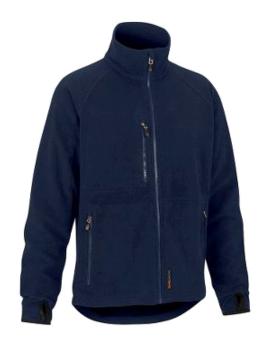

## Worksafe Add Fleece jacket, L, navy

SKU: 5705670065006

Anti-pilling-treated fleece jacket, with increased visibility. The fleece in the jacket provides warmth and facilitates moisture transport.

- One chest pocket with zipper and two front pockets with zipper
- Extended back